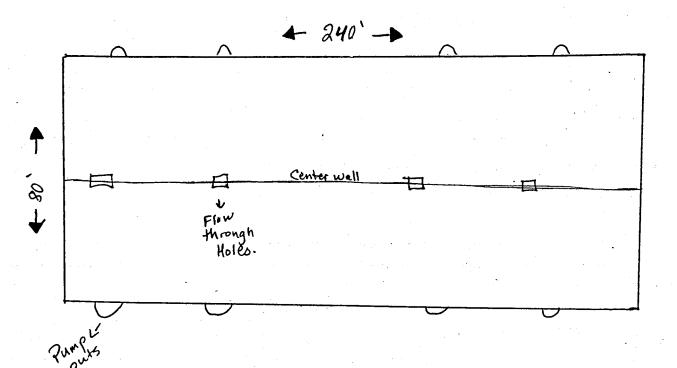

> Livestock waste management facilities consisting of one concrete manure pit (80 ft. x 240 ft. x 8 ft. deep) with the slotted concrete portion of the floor over the manure pit and eight concrete pump out manure pits (each 6 ft. x 6 ft. x 8 ft. deep) located in one swine wean to finish building.

Tax Certification for Pollution Control Facilities Page 2 of 2 8/00

This building Houses 2400 Hd. of wean to finish hogs. This site contains one building.

This Pit is 80' X240' and is 8' deep. the concrete is reinforced with rebar. There is a center support wall in the middle and there is 4 flow throughs at the bottom of the center wall. There are also 4 pump outs (PTO driven Certrificals) on each side of the building. The floor is 100% total slats.