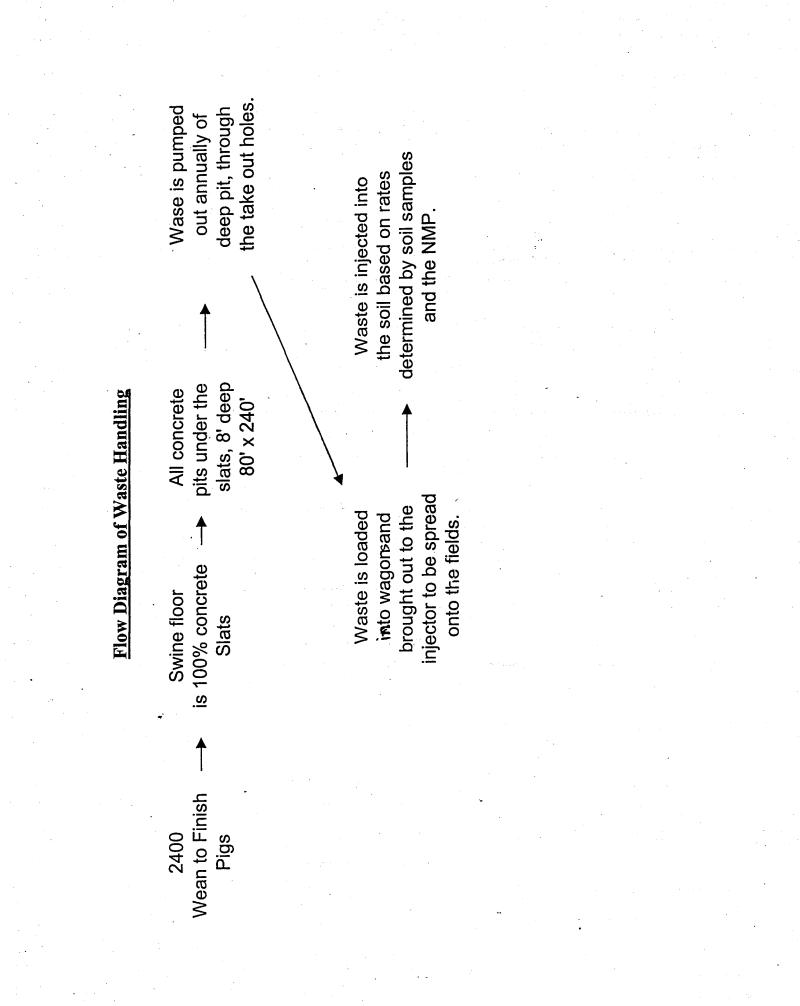

> Livestock waste management facilities consisting of one concrete manure pit (80 ft. x 240 ft. x 8 ft. deep) with the slotted concrete portion of the floor over the manure pit and eight concrete pump out manure pits (each 6 ft. x 6 ft. x 8 ft. deep) located in one swine wean to finish building.

These livestock waste management facilities are used to collect, transport, and/or store livestock wastes prior to cropland application, and are further described in Exhibit A.

Tax Certification for Pollution Control Facilities Page 2 of 2 8/00

This building Houses 2400 Hd. of wean to finish hogs. This site contains one building.

This Pit is 80' X240' and is 8' deep. the concrete is reinforced with rebar. There is a center support wall in the middle and there is 4 flow throughs at the bottom of the center wall. There are also 4 pump outs (PTO driven Certrificals) on each side of the building. The floor is 100% total slats.